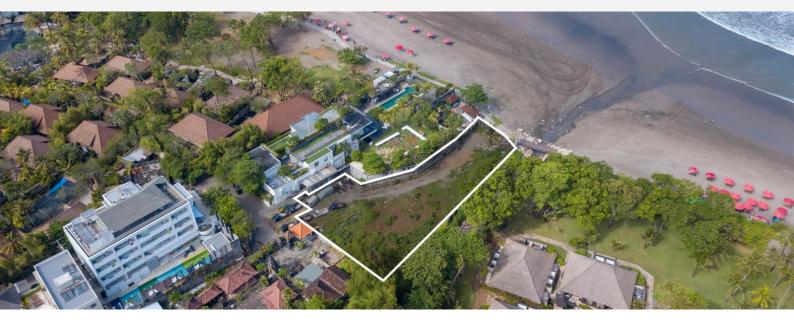

#### LAST BEACHFRONT PLOT IN SEMINYAK

CAMPLUNG TANDUK, SEMINYAK

| PRICE USD      | PRICE IDR               | OWNERSHIP    |
|----------------|-------------------------|--------------|
| usd 223,000    | IDR 3,500,000,000       | Freehold     |
|                |                         |              |
| LAND SIZE +/-  | PLOT DIMENSION          | SPATIAL PLAN |
| 1,682 sqm      | 22 x 70 x 39 x 102 mete | rs Tourism   |
| 16.82 are      |                         |              |
|                |                         |              |
| CLASSIFICATION | VIEWS                   |              |
| Commercial     | Ocean                   |              |
|                | Reach & River           |              |

\* Access: Direct access from a public road

\* Beach frontage: 22 meters

\* Certificates: 3 certificates

This unique beachfront plot is adjacent to the Oberoi Hotel and the iconic Noku Beach House.

Amazing Indian Ocean and river views are guaranteed, which is rare on this stretch of coast.

Great for 1 private luxury residence or commercial development such as multiple villas or penthouse apartments.