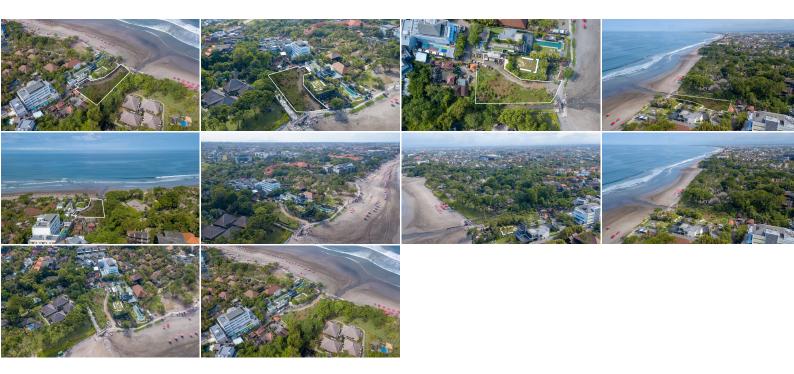

#### LAST BEACHFRONT PLOT IN SEMINYAK

CAMPLUNG TANDUK, SEMINYAK

| PRICE USD      | PRICE IDR               | OWNERSHIP    |
|----------------|-------------------------|--------------|
| usd 223,000    | IDR 3,500,000,000       | Freehold     |
|                |                         |              |
| LAND SIZE +/-  | PLOT DIMENSION          | SPATIAL PLAN |
| 1,682 sqm      | 22 x 70 x 39 x 102 mete | rs Tourism   |
| 16.82 are      |                         |              |
|                |                         |              |
| CLASSIFICATION | VIEWS                   |              |
| Commercial     | Ocean                   |              |
|                | Reach & River           |              |

\* Access: Direct access from a public road

\* Beach frontage: 22 meters

\* Certificates: 3 certificates

This unique beachfront plot is adjacent to the Oberoi Hotel and the iconic Noku Beach House.

Amazing Indian Ocean and river views are guaranteed, which is rare on this stretch of coast.

Great for 1 private luxury residence or commercial development such as multiple villas or penthouse apartments.